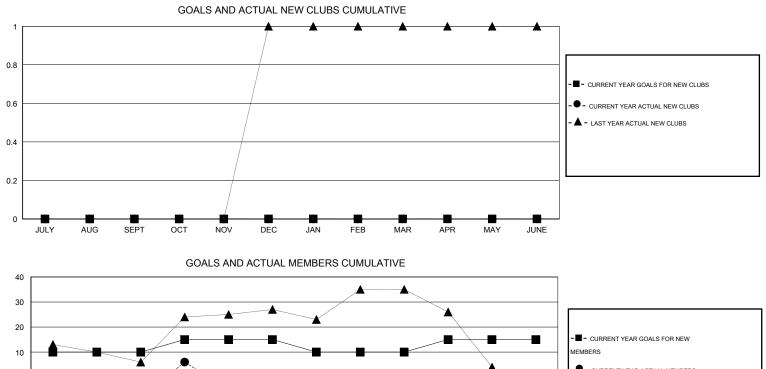

## GMT: THOMAS MATNEY

| GMT: THOMAS MATNEY             |   | LOCATIO | N KENTUCK | Y |                                  |    |    | GMT CA 1 |     |
|--------------------------------|---|---------|-----------|---|----------------------------------|----|----|----------|-----|
| Clubs<br>RESULTS FOR 2014-2015 |   |         |           |   | Members<br>RESULTS FOR 2014-2015 |    |    |          |     |
|                                |   |         |           |   |                                  |    |    |          |     |
| JULY/AUG/SEPT                  | 0 | 0       | 0         | 0 | JULY/AUG/SEPT                    | 10 | 30 | 38       | -8  |
| OCT/NOV/DEC                    | 0 | 0       | 0         | 0 | OCT/NOV/DEC                      | 5  | 36 | 49       | -13 |
| JAN/FEB/MAR                    | 0 | 0       | 0         | 0 | JAN/FEB/MAR                      | -5 | 28 | 39       | -11 |
| APR/MAY/JUNE                   | 0 | 0       | 0         | 0 | APR/MAY/JUNE                     | 5  | 0  | 0        | 0   |

- CURRENT YEAR ACTUAL MEMBERS

LAST YEAR ACTUAL MEMBERS

-20 -30 -40 JULY AUG SEPT OCT NOV DEC JAN FEB JUNE MAR APR MAY ٦Г Т

| 24 CLUBS OF 37 ADDED 1 OR MORE | GENDER DISTRIBUTION                                                                        |                                                                                                      |                                                                                                                                                                                                        |
|--------------------------------|--------------------------------------------------------------------------------------------|------------------------------------------------------------------------------------------------------|--------------------------------------------------------------------------------------------------------------------------------------------------------------------------------------------------------|
| NEW MEMBERS                    | MALE                                                                                       | 748 (70.17%)                                                                                         |                                                                                                                                                                                                        |
| -                              | FEMALE                                                                                     | 318 (29.83%)                                                                                         |                                                                                                                                                                                                        |
|                                |                                                                                            |                                                                                                      |                                                                                                                                                                                                        |
|                                |                                                                                            |                                                                                                      |                                                                                                                                                                                                        |
|                                | FAMILY UNIT MEMBERS                                                                        |                                                                                                      |                                                                                                                                                                                                        |
|                                | HEAD OF HOUSEHOLD                                                                          |                                                                                                      |                                                                                                                                                                                                        |
|                                | NON-HEAD OF HOUSEHOLD                                                                      |                                                                                                      |                                                                                                                                                                                                        |
|                                | 24 CLUBS OF 37 ADDED 1 OR MORE<br>NEW MEMBERS<br>CLICK HERE FOR HEALTH.<br>ASSESSMENT DATA | NEW MEMBERS MALE FEMALE  CLICK HERE FOR HEALTH ASSESSMENT DATA FAMILY UNIT MEMBERS HEAD OF HOUSEHOLD | NEW MEMBERS       MALE       748 (70.17%)         FEMALE       318 (29.83%)         CLICK HERE FOR HEALTH.       FAMILY UNIT MEMBERS       27         ASSESSMENT DATA       HEAD OF HOUSEHOLD       13 |